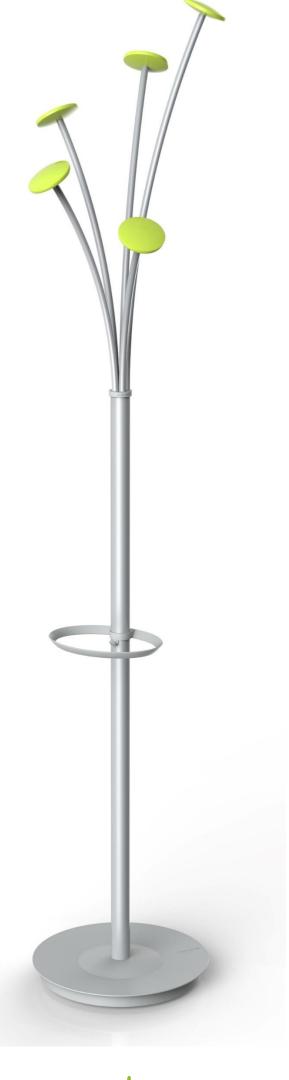

## FESTIVAL Designed coat stand

The Festival coat stand is the essential accessory for your office, lobby or reception room

5 large ABS pegs for a perfect care of the clothes

Smart umbrella stand + hook (Capacity 6)

Weighted base for extra stability (5kg)
+ water retainer
+ Tube 3,8 cm

Quick and easy assembly system without tools (5min)

Compact packaging to reduce the environmental impact

Thanks to the Festival, you can hang your coats, jackets and scarves without wrinkling them and put your umbrellas in one place. This modern coat stand consists of a head with 5 pegs in ABS, an umbrella stand and a weighted metal base with a water retainer.

## FESTIVAL Designed coat stand

The Festival coat stand is the essential accessory for your office, lobby or reception room

| PRODUCT FEATURES        |                                                      |
|-------------------------|------------------------------------------------------|
| Code                    | PMFEST V                                             |
| EAN                     | N/A                                                  |
| Materials               | Tube : Epoxy painted steel                           |
|                         | Pegs : ABS                                           |
|                         | Base cover : ABS                                     |
| Color                   | Silver grey - Green                                  |
| Product dimensions      | Height: 187 cm                                       |
|                         | Tube: Ø 3.8 cm                                       |
|                         | Base : Ø 35.5 cm                                     |
|                         | Weight: N/A kg                                       |
| Number of pegs          | 5                                                    |
| Capacity of umbrellas   | 6                                                    |
| Base                    | Weighted - 5 kg                                      |
| Estimated assembly time | 5 minutes - Without tools or screws                  |
| Origin                  | French design and development - Manufacturing in PRC |
| Guarantee               | 2 years                                              |