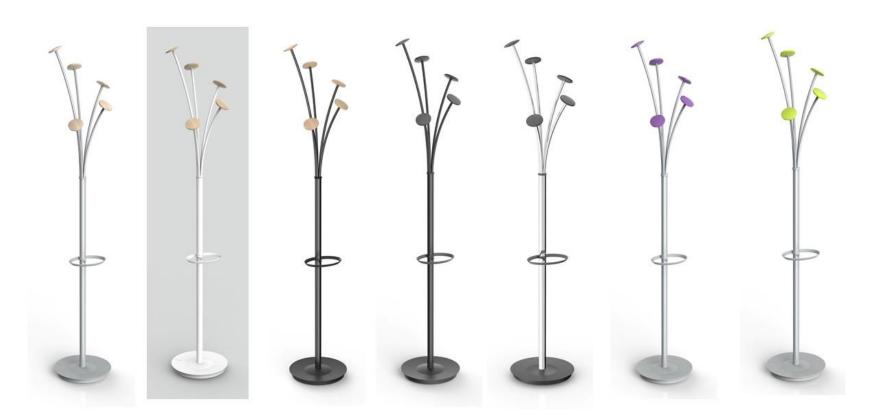

## FESTIVAL Designed coat stand

The Festival coat stand is the essential accessory for your office, lobby or reception room

5 large ABS pegs for a perfect care of the clothes

Smart umbrella stand + hook (Capacity 6)

Weighted base for extra stability (5kg)
+ water retainer
+ Tube 3,8 cm

Quick and easy assembly system without tools (5min)

Compact packaging to reduce the environmental impact

Thanks to the Festival, you can hang your coats, jackets and scarves without wrinkling them and put your umbrellas in one place. This modern coat stand consists of a head with 5 pegs in ABS, an umbrella stand and a weighted metal base with a water retainer.

## FESTIVAL Designed coat stand

The Festival coat stand is the essential accessory for your office, lobby or reception room

| PRODUCT FEATURES        |                                                      |
|-------------------------|------------------------------------------------------|
| Code                    | PMFEST V                                             |
| EAN                     | N/A                                                  |
| Materials               | Tube : Epoxy painted steel                           |
|                         | Pegs : ABS                                           |
|                         | Base cover : ABS                                     |
| Color                   | Silver grey - Green                                  |
| Product dimensions      | Height: 187 cm                                       |
|                         | Tube: Ø 3.8 cm                                       |
|                         | Base : Ø 35.5 cm                                     |
|                         | Weight: N/A kg                                       |
| Number of pegs          | 5                                                    |
| Capacity of umbrellas   | 6                                                    |
| Base                    | Weighted - 5 kg                                      |
| Estimated assembly time | 5 minutes - Without tools or screws                  |
| Origin                  | French design and development - Manufacturing in PRC |
| Guarantee               | 2 years                                              |