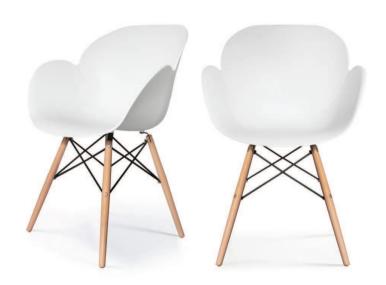

## Set of 2 chairs

**Seat :** In injected polypropylene, white or black colour **Legs :** In solid varnish beech and black lacquered steel

Seat height: 45 cm

**Dimensions:** H 85 cm x W 58 x D 59 cm

Logistics: delivered unassembled

## Plus products:

- timeless design inspired by Scandinavian style
- excellent sitting comfort with its enveloping cushion
- seat and backrest in polypropylene that can easily be wipe cleaned

**AVAILABLE COLOURS** 