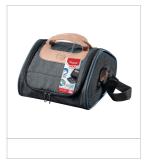

# CONCEPT ADULT LUNCH BAG STOR

Design inspired by Art de la table , the office meal becomes a pleasure break Insulated : keeps food fresh. Easy to clean : fully opens for cleaning, easy to wipe lining. Enables you to carry your meal horizontally. Detachable strap and handle. Table mat included.

## VISUALS