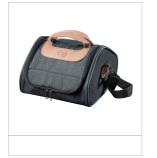

# CONCEPT ADULT LUNCH BAG STOR

Design inspired by Art de la table , the office meal becomes a pleasure break Insulated : keeps food fresh. Easy to clean : fully opens for cleaning, easy to wipe lining. Enables you to carry your meal horizontally. Detachable strap and handle. Table mat included.

## VISUALS