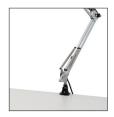

## ARCHI LED DESK LAMP

The original and timeless ARCHITECT desk lamp, with a vintage chrome look

Double articulated arm for maximum amplitude

Adjustable shade Lacquered interior finish

Weighted round base for perfect stability (3kg)

Clamp for fixing on a desk or wall

Switch on the cable

**ARCHI CH** 

Supplied with LED light bulb 7W for a lighting of quality longer service life and a long consumption of reduced energy.

Ergonomic for optimal lighting. Thanks to its double swivel arm. System and articulated head.

Timeless, its classic and industrial. Look will fit perfectly into all your workspaces.

The original and timeless ARCHITECT desk lamp, with a vintage chrome look

| PRODUCT FEATURES            |                                                      |
|-----------------------------|------------------------------------------------------|
| Reference                   | ARCHI CH                                             |
| EAN                         | 3129710013791                                        |
| Materials                   | Metal                                                |
| Colors                      | Chrome                                               |
| Light source                | LED                                                  |
| Product dimensions          | Head : Ø 16.5 cm                                     |
|                             | Double arm length : 42 + 39 cm                       |
|                             | Base : 3 Kg - Ø 20 cm                                |
|                             | Cable length : 180 cm                                |
|                             | Weight : 3,2 Kg                                      |
| Bulb type                   | LED bulb (included)                                  |
| Energy class                | A++                                                  |
| Bulb's lifetime             | 25000 hours / 30 years                               |
| Electric power/watts        | 7W                                                   |
| Light power                 | 600 Lumens (lm) / 4000 Kelvin (K)                    |
| Color rendering index (CRI) | > 80 Ra                                              |
| Standard                    | EC                                                   |
| Guarantee                   | 3 years                                              |
| Origin                      | French design and development - Manufacturing in PRC |