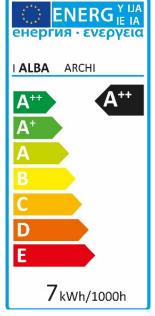

Timeless, its classic and industrial. Look will fit perfectly into all your workspaces.

The original and timeless ARCHITECT desk lamp, with a vintage chrome look

| PRODUCT FEATURES            |                                                      |
|-----------------------------|------------------------------------------------------|
| Reference                   | ARCHI CH                                             |
| EAN                         | 3129710013791                                        |
| Materials                   | Metal                                                |
| Colors                      | Chrome                                               |
| Light source                | LED                                                  |
| Product dimensions          | Head : Ø 16.5 cm                                     |
|                             | Double arm length : 42 + 39 cm                       |
|                             | Base : 3 Kg - Ø 20 cm                                |
|                             | Cable length : 180 cm                                |
|                             | Weight : 3,2 Kg                                      |
| Bulb type                   | LED bulb (included)                                  |
| Energy class                | A++                                                  |
| Bulb's lifetime             | 25000 hours / 30 years                               |
| Electric power/watts        | 7W                                                   |
| Light power                 | 600 Lumens (lm) / 4000 Kelvin (K)                    |
| Color rendering index (CRI) | > 80 Ra                                              |
| Standard                    | EC                                                   |
| Guarantee                   | 3 years                                              |
| Origin                      | French design and development - Manufacturing in PRC |