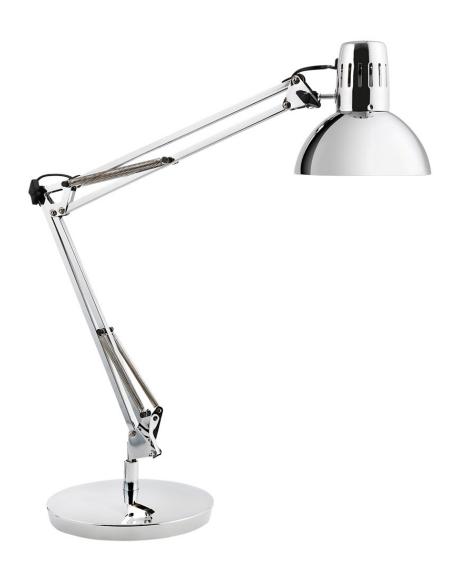

## ARCHI LED DESK LAMP

The original and timeless ARCHITECT desk lamp, with a vintage chrome look

Double articulated arm for maximum amplitude

Adjustable shade Lacquered interior finish

Weighted round base for perfect stability (3kg)

Clamp for fixing on a desk or wall

Switch on the cable

**ARCHI CH** 

Supplied with LED light bulb 7W for a lighting of quality longer service life and a long consumption of reduced energy.

Ergonomic for optimal lighting. Thanks to its double swivel arm. System and articulated head.

Timeless, its classic and industrial. Look will fit perfectly into all your workspaces.

The original and timeless ARCHITECT desk lamp, with a vintage chrome look

| PRODUCT FEATURES            |                                                      |
|-----------------------------|------------------------------------------------------|
| Reference                   | ARCHI CH                                             |
| EAN                         | 3129710013791                                        |
| Materials                   | Metal                                                |
| Colors                      | Chrome                                               |
| Light source                | LED                                                  |
| Product dimensions          | Head : Ø 16.5 cm                                     |
|                             | Double arm length : 42 + 39 cm                       |
|                             | Base : 3 Kg - Ø 20 cm                                |
|                             | Cable length : 180 cm                                |
|                             | Weight : 3,2 Kg                                      |
| Bulb type                   | LED bulb (included)                                  |
| Energy class                | A++                                                  |
| Bulb's lifetime             | 25000 hours / 30 years                               |
| Electric power/watts        | 7W                                                   |
| Light power                 | 600 Lumens (lm) / 4000 Kelvin (K)                    |
| Color rendering index (CRI) | > 80 Ra                                              |
| Standard                    | EC                                                   |
| Guarantee                   | 3 years                                              |
| Origin                      | French design and development - Manufacturing in PRC |