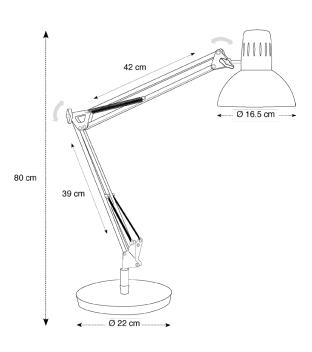

Timeless, its classic and industrial. Look will fit perfectly into all your workspaces.

The original and timeless ARCHITECT desk lamp, with a vintage chrome look

| PRODUCT FEATURES            |                                                      |
|-----------------------------|------------------------------------------------------|
| Reference                   | ARCHI CH                                             |
| EAN                         | 3129710013791                                        |
| Materials                   | Metal                                                |
| Colors                      | Chrome                                               |
| Light source                | LED                                                  |
| Product dimensions          | Head : Ø 16.5 cm                                     |
|                             | Double arm length : 42 + 39 cm                       |
|                             | Base : 3 Kg - Ø 20 cm                                |
|                             | Cable length : 180 cm                                |
|                             | Weight : 3,2 Kg                                      |
| Bulb type                   | LED bulb (included)                                  |
| Energy class                | A++                                                  |
| Bulb's lifetime             | 25000 hours / 30 years                               |
| Electric power/watts        | 7W                                                   |
| Light power                 | 600 Lumens (lm) / 4000 Kelvin (K)                    |
| Color rendering index (CRI) | > 80 Ra                                              |
| Standard                    | EC                                                   |
| Guarantee                   | 3 years                                              |
| Origin                      | French design and development - Manufacturing in PRC |