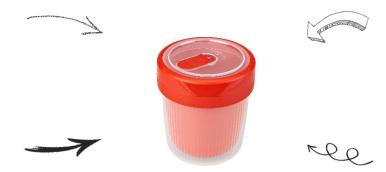

## Thermo

The joyful way to take food wiht you. The new serie B3 from our range MEMORY is ideal for taking food and drinks with you. No matter if to the office, the school or for a picnic MEMORY B3 has the right product for every purpose to choose from. The doubble walls of the thermo cup keeps soups and drinks, depending on the wish, either longer hot or cold. Of course, the thermo cup is 100% tight.

CONTROL TO SECURITY OF THE PARTY OF THE PART

| Description<br>Content / DIN  | Item No.   | Length x Width x Height | Item EAN      | Weight | Material           | PU |     | Pallete<br>place |
|-------------------------------|------------|-------------------------|---------------|--------|--------------------|----|-----|------------------|
| Thermo cup 0.5 I<br>MEMORY B3 | 1009402792 | 134 x 106 x 125 mm      | 7610859170064 | 174    | PP transp<br>Küche | 6  | 504 | 1008             |
|                               |            |                         |               |        |                    |    |     |                  |
|                               |            |                         |               |        |                    |    |     |                  |