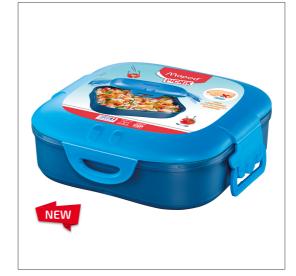

# CONCEPT KIDS FIGURATIVE LUNCH BOX 1 COMPARTMENT BLUE

HOLD YOU FRIEND WITH YOU FOR EATING! Figurative design LEAKPROOF: ideal to contain a main course or cut fruits COMPACT: ideal for use on the go. May contain one or two snack boxes sold separately Bright and contrasting colors in shades of blue and green