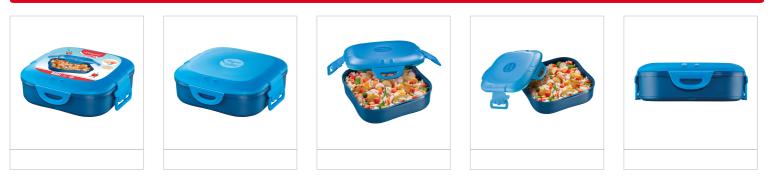

# CONCEPT KIDS FIGURATIVE LUNCH BOX 1 COMPARTMENT BLUE

HOLD YOU FRIEND WITH YOU FOR EATING! Figurative design LEAKPROOF: ideal to contain a main course or cut fruits COMPACT: ideal for use on the go. May contain one or two snack boxes sold separately Bright and contrasting colors in shades of blue and green

## CONCEPT KIDS FIGURATIVE LUNCH BOX 1 COMPARTMENT **General Data**

| Main material Audros     | PP + SILICONE SEAL                                     | Master Product width   | 168.4 | Master Product height | 55      |  |  |  |  |
|--------------------------|--------------------------------------------------------|------------------------|-------|-----------------------|---------|--|--|--|--|
| Master Product depth     | Master Product depth 166.2 Master Product Weight 180.3 |                        |       |                       |         |  |  |  |  |
| Technical Specifications |                                                        |                        |       |                       |         |  |  |  |  |
| Capacity (ml)            | 740 ML / 25 OZ.                                        | Target                 | KID   | Removable compartment | YES     |  |  |  |  |
| Leak proof               | YES                                                    | Number of compartments | ONE   | Opening system        | BY HAND |  |  |  |  |