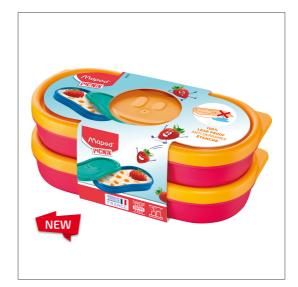

# CONCEPT KIDS FIGURATIVE SNACK BOX X2 PINK

HOLD YOU FRIEND WITH YOU FOR SNACKING! Figurative design LEAKPROOF: ideal for containing a snack or a dessert such as yoghurt, salad or fruit compote COMPACT: Fits perfectly into 3-in-1 and 1 compartment lunch boxes sold separately. Possibility to put one or two. Trendy colors adapted to kids!

### Kids Concept snack boxes

EASY FOR KIDS!

You will find here everything you need to transport and satisfy a little hunger.

Specially designed for Maped touch: ingenious, modular & colourful :)

## CONCEPT KIDS FIGURATIVE SNACK BOX **General Data**

| Main material Audros      | PP BASE + LDPE COVER | Master Product width       | 149.2 | Master Product height | 29.3    |  |  |  |
|---------------------------|----------------------|----------------------------|-------|-----------------------|---------|--|--|--|
| Master Product depth 73.7 |                      | Master Product Weight 58.9 |       |                       |         |  |  |  |
| Technical Specifications  |                      |                            |       |                       |         |  |  |  |
| Capacity (ml)             | 2 x 150 ML / 2 x     | Target                     | KID   | Removable compartment | NO      |  |  |  |
| Leak proof                | YES                  | Number of compartments     | ONE   | Opening system        | BY HAND |  |  |  |