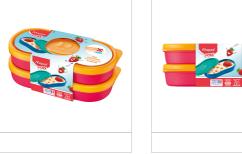

# CONCEPT KIDS FIGURATIVE SNACK BOX X2 PINK

HOLD YOU FRIEND WITH YOU FOR SNACKING! Figurative design LEAKPROOF: ideal for containing a snack or a dessert such as yoghurt, salad or fruit compote COMPACT: Fits perfectly into 3-in-1 and 1 compartment lunch boxes sold separately. Possibility to put one or two. Trendy colors adapted to kids!

### Kids Concept snack boxes

EASY FOR KIDS!

You will find here everything you need to transport and satisfy a little hunger.

Specially designed for Maped touch: ingenious, modular & colourful :)