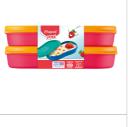

# CONCEPT KIDS FIGURATIVE SNACK BOX X2 PINK

HOLD YOU FRIEND WITH YOU FOR SNACKING! Figurative design LEAKPROOF: ideal for containing a snack or a dessert such as yoghurt, salad or fruit compote COMPACT: Fits perfectly into 3-in-1 and 1 compartment lunch boxes sold separately. Possibility to put one or two. Trendy colors adapted to kids!

### Kids Concept snack boxes

EASY FOR KIDS!

You will find here everything you need to transport and satisfy a little hunger.

Specially designed for Maped touch: ingenious, modular & colourful :)