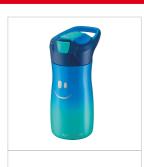

# CONCEPT KIDS FIGURATIVE WATER BOTTLE 430ML BLUE

HOLD YOU FRIEND WITH YOU TO STAY HYDRATED!
STAINLESS STEEL single wall body: good for you & the planet
EASY & QUICK OPENING: automatic system, opening with only one
hand by pushing the button
LEAKPROOF: locking button preventing opening in the bag
CONVENIENT TO CARRY: thanks to its integrated handle
EASY CLEANING: dishwasher for the neck, wide opening
facilitating the passage of the sponge for the body
Body painted with a gradient of two trendy colors: blue and green
tones

## **Technical Specifications**

| Anti spill     | NO     | Capacity (ml)          | 430 ML / 14.5 O | Target | KID |
|----------------|--------|------------------------|-----------------|--------|-----|
| Removable base | NO     | Neck can be dismantled | YES             | Handle | YES |
| Opening system | BUTTON |                        |                 |        |     |