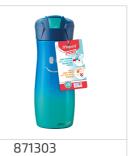

# CONCEPT KIDS FIGURATIVE WATER BOTTLE 430ML BLUE

HOLD YOU FRIEND WITH YOU TO STAY HYDRATED!
STAINLESS STEEL single wall body: good for you & the planet
EASY & QUICK OPENING: automatic system, opening with only one
hand by pushing the button
LEAKPROOF: locking button preventing opening in the bag
CONVENIENT TO CARRY: thanks to its integrated handle
EASY CLEANING: dishwasher for the neck, wide opening
facilitating the passage of the sponge for the body
Body painted with a gradient of two trendy colors: blue and green
tones

### **CONCEPT KIDS WATER BOTTLE 430ML**

## **Technical Specifications**

| Anti spill     | NO     | Capacity (ml)          | 430 ML / 14.5 O | Target | KID |
|----------------|--------|------------------------|-----------------|--------|-----|
| Removable base | NO     | Neck can be dismantled | YES             | Handle | YES |
| Opening system | BUTTON |                        |                 |        |     |