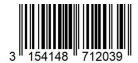

#### Classification

| Range        | PICNIK CONCEPT | Brand     | MAPED PICNIK | Width   | 74    |
|--------------|----------------|-----------|--------------|---------|-------|
| Height       | 173            | Depth     | 106.8        | Weight  | 185.1 |
| SKU Barcode  | 3154148712039  | Unit Qty  | 1            | Made in | CHINA |
| Customs code | 732393         | Packaging | BULK-CARTON  |         |       |

Ref **871203** SPCB 6

PAL 432

| _  | _  | _ |  |
|----|----|---|--|
| חו | GI |   |  |
| 1  | ш  |   |  |

|                 | SPCB            | PCB             | PAL PAL           |
|-----------------|-----------------|-----------------|-------------------|
| Quantity of UVC | 6               | 12              | 432               |
| Dimensions(mm)  | 207 x 248 x 168 | 232 x 265 x 354 | 1072 × 800 × 1200 |
| Weight(g)       | 1410            | 3121            | 135363.2          |
| ITF             | 13154148712036  | 23154148712033  | 33154148712030    |