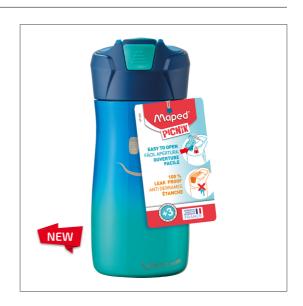

# CONCEPT KIDS FIGURATIVE WATER BOTTLE 430ML BLUE

HOLD YOU FRIEND WITH YOU TO STAY HYDRATED!
STAINLESS STEEL single wall body: good for you & the planet
EASY & QUICK OPENING: automatic system, opening with only one
hand by pushing the button
LEAKPROOF: locking button preventing opening in the bag
CONVENIENT TO CARRY: thanks to its integrated handle
EASY CLEANING: dishwasher for the neck, wide opening
facilitating the passage of the sponge for the body
Body painted with a gradient of two trendy colors: blue and green
tones

#### Classification

| Range        | PICNIK CONCEPT | Brand     | MAPED PICNIK | Width   | 74    |
|--------------|----------------|-----------|--------------|---------|-------|
| Height       | 173            | Depth     | 106.8        | Weight  | 185.1 |
| SKU Barcode  | 3154148712039  | Unit Qty  | 1            | Made in | CHINA |
| Customs code | 732393         | Packaging | BULK-CARTON  |         |       |

### **CONCEPT KIDS WATER BOTTLE 430ML**

## **Technical Specifications**

| Anti spill     | NO     | Capacity (ml)          | 430 ML / 14.5 O | Target | KID |
|----------------|--------|------------------------|-----------------|--------|-----|
| Removable base | NO     | Neck can be dismantled | YES             | Handle | YES |
| Opening system | BUTTON |                        |                 |        |     |