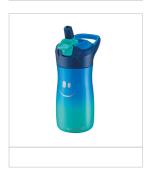

# CONCEPT KIDS FIGURATIVE WATER BOTTLE 430ML BLUE

HOLD YOU FRIEND WITH YOU TO STAY HYDRATED!
STAINLESS STEEL single wall body: good for you & the planet
EASY & QUICK OPENING: automatic system, opening with only one
hand by pushing the button
LEAKPROOF: locking button preventing opening in the bag
CONVENIENT TO CARRY: thanks to its integrated handle
EASY CLEANING: dishwasher for the neck, wide opening
facilitating the passage of the sponge for the body
Body painted with a gradient of two trendy colors: blue and green
tones

## **Technical Specifications**

| Anti spill     | NO     | Capacity (ml)          | 430 ML / 14.5 O | Target | KID |
|----------------|--------|------------------------|-----------------|--------|-----|
| Removable base | NO     | Neck can be dismantled | YES             | Handle | YES |
| Opening system | BUTTON |                        |                 |        |     |