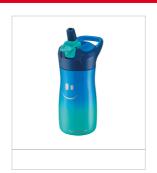

# CONCEPT KIDS FIGURATIVE WATER BOTTLE 430ML BLUE

HOLD YOU FRIEND WITH YOU TO STAY HYDRATED!
STAINLESS STEEL single wall body: good for you & the planet
EASY & QUICK OPENING: automatic system, opening with only one
hand by pushing the button
LEAKPROOF: locking button preventing opening in the bag
CONVENIENT TO CARRY: thanks to its integrated handle
EASY CLEANING: dishwasher for the neck, wide opening
facilitating the passage of the sponge for the body
Body painted with a gradient of two trendy colors: blue and green
tones

## **Technical Specifications**

| Anti spill     | NO     | Capacity (ml)          | 430 ML / 14.5 O | Target | KID |
|----------------|--------|------------------------|-----------------|--------|-----|
| Removable base | NO     | Neck can be dismantled | YES             | Handle | YES |
| Opening system | BUTTON |                        |                 |        |     |