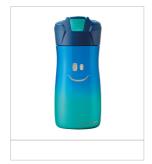

# CONCEPT KIDS FIGURATIVE WATER BOTTLE 430ML BLUE

HOLD YOU FRIEND WITH YOU TO STAY HYDRATED!
STAINLESS STEEL single wall body: good for you & the planet
EASY & QUICK OPENING: automatic system, opening with only one
hand by pushing the button
LEAKPROOF: locking button preventing opening in the bag
CONVENIENT TO CARRY: thanks to its integrated handle
EASY CLEANING: dishwasher for the neck, wide opening
facilitating the passage of the sponge for the body
Body painted with a gradient of two trendy colors: blue and green
tones

## **Technical Specifications**

| Anti spill     | NO     | Capacity (ml)          | 430 ML / 14.5 O | Target | KID |
|----------------|--------|------------------------|-----------------|--------|-----|
| Removable base | NO     | Neck can be dismantled | YES             | Handle | YES |
| Opening system | BUTTON |                        |                 |        |     |