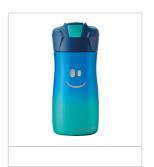

# CONCEPT KIDS FIGURATIVE WATER BOTTLE 430ML BLUE

HOLD YOU FRIEND WITH YOU TO STAY HYDRATED!
STAINLESS STEEL single wall body: good for you & the planet
EASY & QUICK OPENING: automatic system, opening with only one
hand by pushing the button
LEAKPROOF: locking button preventing opening in the bag
CONVENIENT TO CARRY: thanks to its integrated handle
EASY CLEANING: dishwasher for the neck, wide opening
facilitating the passage of the sponge for the body
Body painted with a gradient of two trendy colors: blue and green
tones

## **Technical Specifications**

| Anti spill     | NO     | Capacity (ml)          | 430 ML / 14.5 O | Target | KID |
|----------------|--------|------------------------|-----------------|--------|-----|
| Removable base | NO     | Neck can be dismantled | YES             | Handle | YES |
| Opening system | BUTTON |                        |                 |        |     |