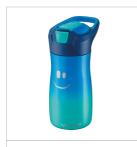

# CONCEPT KIDS FIGURATIVE WATER BOTTLE 430ML BLUE

HOLD YOU FRIEND WITH YOU TO STAY HYDRATED!
STAINLESS STEEL single wall body: good for you & the planet
EASY & QUICK OPENING: automatic system, opening with only one
hand by pushing the button
LEAKPROOF: locking button preventing opening in the bag
CONVENIENT TO CARRY: thanks to its integrated handle
EASY CLEANING: dishwasher for the neck, wide opening
facilitating the passage of the sponge for the body
Body painted with a gradient of two trendy colors: blue and green
tones

### **CONCEPT KIDS WATER BOTTLE 430ML**