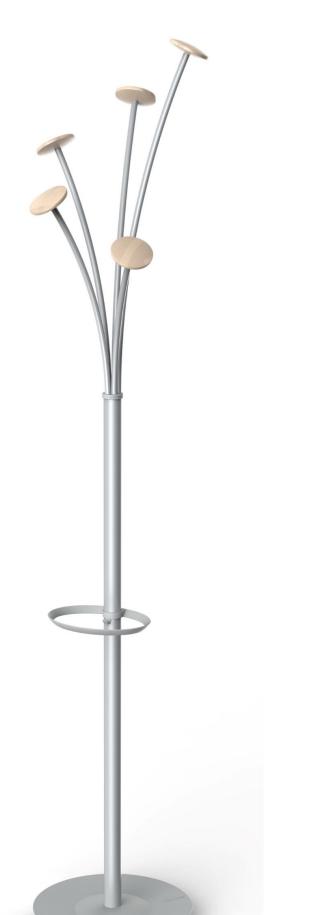

## FESTIVAL Designed coat stand

5 large wooden pegs for a perfect care of the clothes

Smart umbrella stand + hook (Capacity 6)

Weighted base for extra stability (5kg) + water retainer + Tube 3,8 cm

Compact packaging to reduce the environmental impact

Thanks to the Festival, you can hang your coats, jackets and scarves without wrinkling them and put your umbrellas in one place. This modern coat stand consists of a head with 5 wooden pegs, an umbrella stand and a weighted metal base with a water retainer.  $\bigcirc$ 

## FESTIVAL Designed coat stand

The Festival coat stand is the essential accessory for your office, lobby or reception room

| PRODUCT FEATURES        |                                                  |
|-------------------------|--------------------------------------------------|
| Code                    | PMFESTW M                                        |
| EAN                     | N/A                                              |
| Materials               | Tube : Epoxy painted steel                       |
|                         | Pegs : Wood                                      |
|                         | Base cover : ABS                                 |
| Color                   | Silver grey - Wood                               |
| Product dimensions      | Height : 187 cm                                  |
|                         | Tube: Ø 3.8 cm                                   |
|                         | Base : Ø 35.5 cm                                 |
|                         | Weight : N/A kg                                  |
| Number of pegs          | 5                                                |
| Capacity of umbrellas   | 6                                                |
| Base                    | Weighted - 5 kg                                  |
| Estimated assembly time | 5 minutes - Without tools or screws              |
| Origin                  | French design and development - Manufacturing in |
|                         | PRC                                              |
| Guarantee               | 2 years                                          |