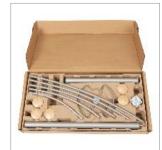

## FESTIVAL Designed coat stand

5 large wooden pegs for a perfect care of the clothes

Smart umbrella stand + hook (Capacity 6)

Weighted base for extra stability (5kg) + water retainer + Tube 3,8 cm

Compact packaging to reduce the environmental impact

Thanks to the Festival, you can hang your coats, jackets and scarves without wrinkling them and put your umbrellas in one place. This modern coat stand consists of a head with 5 wooden pegs, an umbrella stand and a weighted metal base with a water retainer.  $\bigcirc$ 