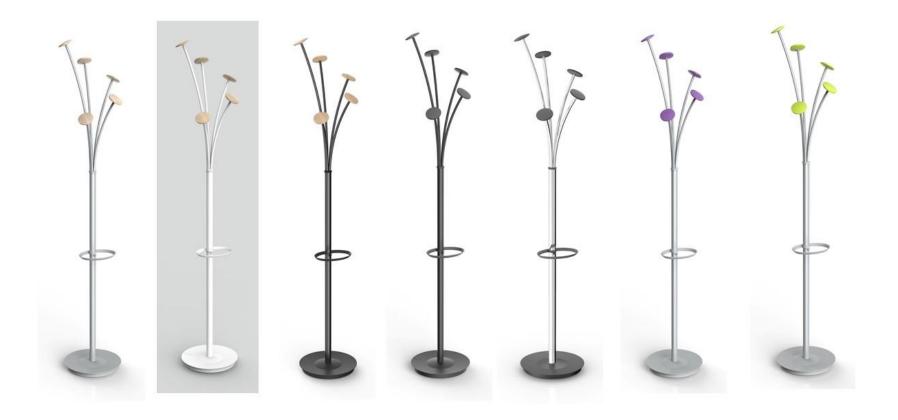

## FESTIVAL Designed coat stand

5 large wooden pegs for a perfect care of the clothes

Smart umbrella stand + hook (Capacity 6)

Weighted base for extra stability (5kg) + water retainer + Tube 3,8 cm

Compact packaging to reduce the environmental impact

Thanks to the Festival, you can hang your coats, jackets and scarves without wrinkling them and put your umbrellas in one place. This modern coat stand consists of a head with 5 wooden pegs, an umbrella stand and a weighted metal base with a water retainer.  $\bigcirc$ 

Modern and innovative design for this coat stand that will fit perfectly into all your work and reception areas.

## FESTIVAL Designed coat stand

The Festival coat stand is the essential accessory for your office, lobby or reception room

| PRODUCT FEATURES        |                                                  |
|-------------------------|--------------------------------------------------|
| Code                    | PMFESTW M                                        |
| EAN                     | N/A                                              |
| Materials               | Tube : Epoxy painted steel                       |
|                         | Pegs : Wood                                      |
|                         | Base cover : ABS                                 |
| Color                   | Silver grey - Wood                               |
| Product dimensions      | Height : 187 cm                                  |
|                         | Tube: Ø 3.8 cm                                   |
|                         | Base : Ø 35.5 cm                                 |
|                         | Weight : N/A kg                                  |
| Number of pegs          | 5                                                |
| Capacity of umbrellas   | 6                                                |
| Base                    | Weighted - 5 kg                                  |
| Estimated assembly time | 5 minutes - Without tools or screws              |
| Origin                  | French design and development - Manufacturing in |
|                         | PRC                                              |
| Guarantee               | 2 years                                          |