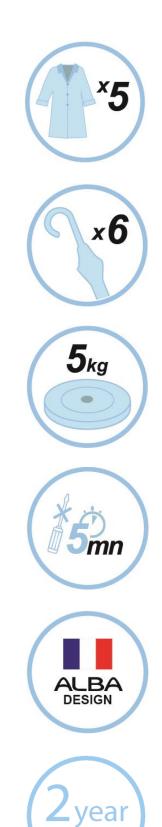

## FESTIVAL Designed coat stand

5 large wooden pegs for a perfect care of the clothes

Smart umbrella stand + hook (Capacity 6)

Weighted base for extra stability (5kg) + water retainer + Tube 3,8 cm

Compact packaging to reduce the environmental impact

## FESTIVAL Designed coat stand

The Festival coat stand is the essential accessory for your office, lobby or reception room

| PRODUCT FEATURES        |                                                  |
|-------------------------|--------------------------------------------------|
| Code                    | PMFESTW M                                        |
| EAN                     | N/A                                              |
| Materials               | Tube : Epoxy painted steel                       |
|                         | Pegs : Wood                                      |
|                         | Base cover : ABS                                 |
| Color                   | Silver grey - Wood                               |
| Product dimensions      | Height : 187 cm                                  |
|                         | Tube: Ø 3.8 cm                                   |
|                         | Base : Ø 35.5 cm                                 |
|                         | Weight : N/A kg                                  |
| Number of pegs          | 5                                                |
| Capacity of umbrellas   | 6                                                |
| Base                    | Weighted - 5 kg                                  |
| Estimated assembly time | 5 minutes - Without tools or screws              |
| Origin                  | French design and development - Manufacturing in |
|                         | PRC                                              |
| Guarantee               | 2 years                                          |