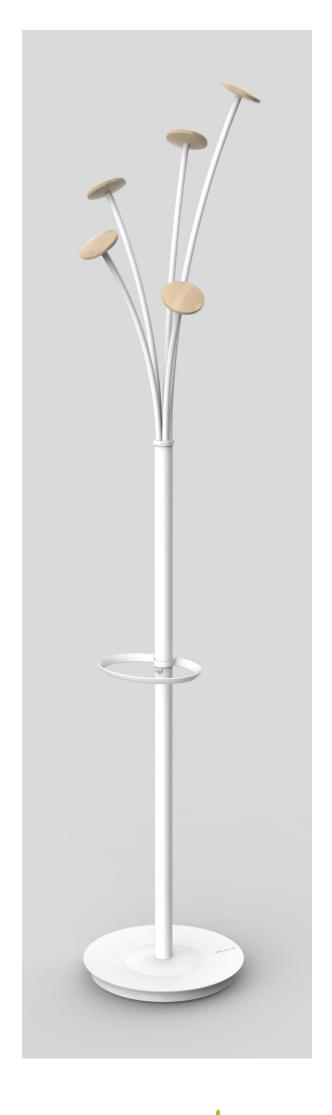

## FESTIVAL Designed coat stand

The Festival coat stand is the essential accessory for your office, lobby or reception room

5 large wooden pegs for a perfect care of the clothes

Smart umbrella stand + hook (Capacity 6)

Weighted base for extra stability (5kg)
+ water retainer
+ Tube 3,8 cm

Quick and easy assembly system without tools (5min)

Compact packaging to reduce the environmental impact

Thanks to the Festival, you can hang your coats, jackets and scarves without wrinkling them and put your umbrellas in one place. This modern coat stand consists of a head with 5 wooden pegs, an umbrella stand and a weighted metal base with a water retainer.

## FESTIVAL Designed coat stand

The Festival coat stand is the essential accessory for your office, lobby or reception room

| PRODUCT FEATURES        |                                                      |
|-------------------------|------------------------------------------------------|
| Code                    | PMFESTW BC                                           |
| EAN                     | N/A                                                  |
| Materials               | Tube: Epoxy painted steel                            |
|                         | Pegs : Wood                                          |
|                         | Base cover : ABS                                     |
| Color                   | White - Wood                                         |
| Product dimensions      | Height: 187 cm                                       |
|                         | Tube: Ø 3.8 cm                                       |
|                         | Base : Ø 35.5 cm                                     |
|                         | Weight: N/A kg                                       |
| Number of pegs          | 5                                                    |
| Capacity of umbrellas   | 6                                                    |
| Base                    | Weighted - 5 kg                                      |
| Estimated assembly time | 5 minutes - Without tools or screws                  |
| Origin                  | French design and development - Manufacturing in PRC |
| Guarantee               | 2 years                                              |