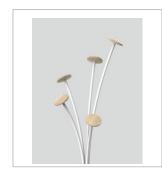

## FESTIVAL Designed coat stand

The Festival coat stand is the essential accessory for your office, lobby or reception room

5 large wooden pegs for a perfect care of the clothes

Smart umbrella stand + hook (Capacity 6)

Weighted base for extra stability (5kg)
+ water retainer
+ Tube 3,8 cm

Quick and easy assembly system without tools (5min)

Compact packaging to reduce the environmental impact

Thanks to the Festival, you can hang your coats, jackets and scarves without wrinkling them and put your umbrellas in one place. This modern coat stand consists of a head with 5 wooden pegs, an umbrella stand and a weighted metal base with a water retainer.