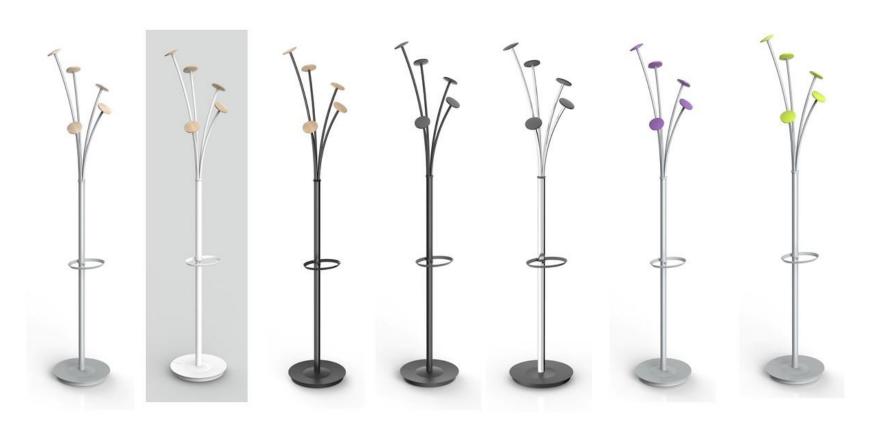

## FESTIVAL Designed coat stand

The Festival coat stand is the essential accessory for your office, lobby or reception room

5 large wooden pegs for a perfect care of the clothes

Smart umbrella stand + hook (Capacity 6)

Weighted base for extra stability (5kg)
+ water retainer
+ Tube 3,8 cm

Quick and easy assembly system without tools (5min)

Compact packaging to reduce the environmental impact

Thanks to the Festival, you can hang your coats, jackets and scarves without wrinkling them and put your umbrellas in one place. This modern coat stand consists of a head with 5 wooden pegs, an umbrella stand and a weighted metal base with a water retainer.

Modern and innovative design for this coat stand that will fit perfectly into all your work and reception areas.