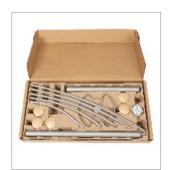

Weighted base for extra stability (5kg)
+ water retainer
+ Tube 3,8 cm

Quick and easy assembly system without tools (5min)

Compact packaging to reduce the environmental impact

Thanks to the Festival, you can hang your coats, jackets and scarves without wrinkling them and put your umbrellas in one place. This modern coat stand consists of a head with 5 wooden pegs, an umbrella stand and a weighted metal base with a water retainer.

## FESTIVAL Designed coat stand

The Festival coat stand is the essential accessory for your office, lobby or reception room

| PRODUCT FEATURES        |                                                      |
|-------------------------|------------------------------------------------------|
| Code                    | PMFESTW BC                                           |
| EAN                     | N/A                                                  |
| Materials               | Tube: Epoxy painted steel                            |
|                         | Pegs : Wood                                          |
|                         | Base cover : ABS                                     |
| Color                   | White - Wood                                         |
| Product dimensions      | Height: 187 cm                                       |
|                         | Tube: Ø 3.8 cm                                       |
|                         | Base : Ø 35.5 cm                                     |
|                         | Weight: N/A kg                                       |
| Number of pegs          | 5                                                    |
| Capacity of umbrellas   | 6                                                    |
| Base                    | Weighted - 5 kg                                      |
| Estimated assembly time | 5 minutes - Without tools or screws                  |
| Origin                  | French design and development - Manufacturing in PRC |
| Guarantee               | 2 years                                              |