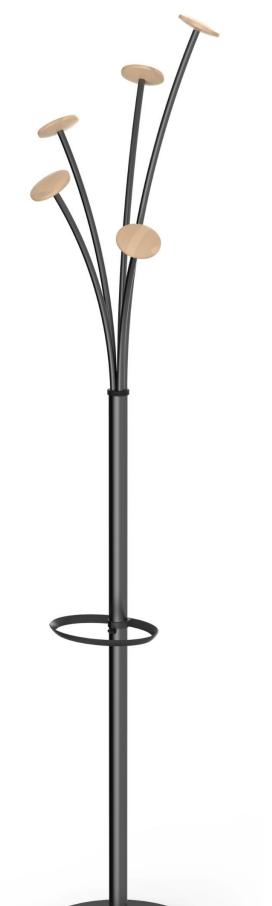

## FESTIVAL Designed coat stand

The Festival coat stand is the essential accessory for your office, lobby or reception room

5 large wooden pegs for a perfect care of the clothes

Smart umbrella stand + hook (Capacity 6)

Weighted base for extra stability (5kg) + water retainer + Tube 3,8 cm

Quick and easy assembly system without tools (5min)

-\\\...

Thanks to the Festival, you can hang your coats, jackets and scarves without wrinkling them and put your umbrellas in one place. This modern coat stand consists of a head with 5 wooden pegs, an umbrella stand and a weighted metal base with a water retainer.