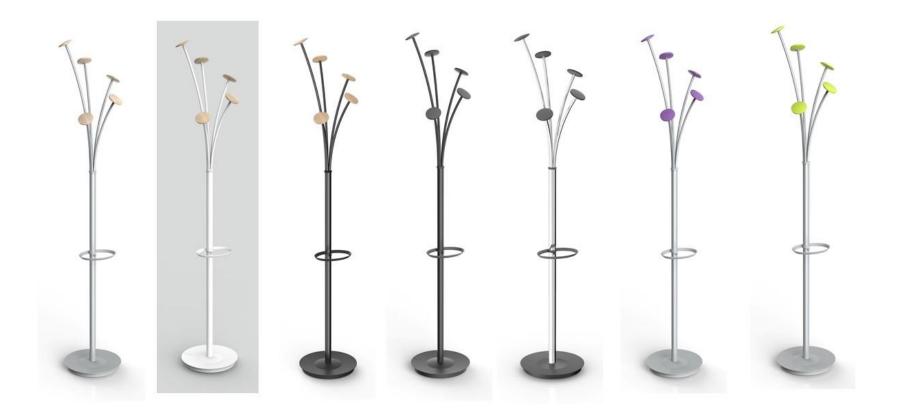

## FESTIVAL Designed coat stand

The Festival coat stand is the essential accessory for your office, lobby or reception room

5 large wooden pegs for a perfect care of the clothes

Smart umbrella stand + hook (Capacity 6)

Weighted base for extra stability (5kg) + water retainer + Tube 3,8 cm

Quick and easy assembly system without tools (5min)

-\\\...

Thanks to the Festival, you can hang your coats, jackets and scarves without wrinkling them and put your umbrellas in one place. This modern coat stand consists of a head with 5 wooden pegs, an umbrella stand and a weighted metal base with a water retainer.

Compact packaging to reduce the environmental impact

 $\bigcirc$ 

Modern and innovative design for this coat stand that will fit perfectly into all your work and reception areas.

## FESTIVAL Designed coat stand

The Festival coat stand is the essential accessory for your office, lobby or reception room

| PRODUCT FEATURES        |                                                      |
|-------------------------|------------------------------------------------------|
| Code                    | PMFESTW N                                            |
| EAN                     | N/A                                                  |
| Materials               | Tube : Epoxy painted steel                           |
|                         | Pegs : Wood                                          |
|                         | Base cover : ABS                                     |
| Color                   | Black - Wood                                         |
| Product dimensions      | Height : 187 cm                                      |
|                         | Tube : Ø 3.8 cm                                      |
|                         | Base : Ø 35.5 cm                                     |
|                         | Weight : N/A kg                                      |
| Number of pegs          | 5                                                    |
| Capacity of umbrellas   | 6                                                    |
| Base                    | Weighted - 5 kg                                      |
| Estimated assembly time | 5 minutes - Without tools or screws                  |
| Origin                  | French design and development - Manufacturing in PRC |
| Guarantee               | 2 years                                              |