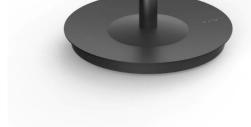

Weighted base for extra stability (5kg) + water retainer + Tube 3,8 cm

Quick and easy assembly system without tools (5min)

-\\\...

Thanks to the Festival, you can hang your coats, jackets and scarves without wrinkling them and put your umbrellas in one place. This modern coat stand consists of a head with 5 wooden pegs, an umbrella stand and a weighted metal base with a water retainer.