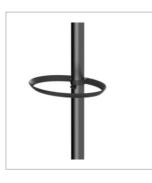

Weighted base for extra stability (5kg) + water retainer + Tube 3,8 cm

Quick and easy assembly system without tools (5min)

-\\\...

Thanks to the Festival, you can hang your coats, jackets and scarves without wrinkling them and put your umbrellas in one place. This modern coat stand consists of a head with 5 wooden pegs, an umbrella stand and a weighted metal base with a water retainer.