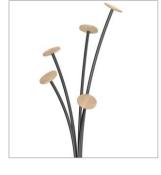

## FESTIVAL Designed coat stand

The Festival coat stand is the essential accessory for your office, lobby or reception room

5 large wooden pegs for a perfect care of the clothes

Smart umbrella stand + hook (Capacity 6)

Weighted base for extra stability (5kg) + water retainer + Tube 3,8 cm

Quick and easy assembly system without tools (5min)

-\\\...

Thanks to the Festival, you can hang your coats, jackets and scarves without wrinkling them and put your umbrellas in one place. This modern coat stand consists of a head with 5 wooden pegs, an umbrella stand and a weighted metal base with a water retainer.