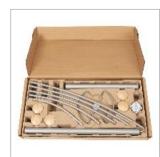

Weighted base for extra stability (5kg) + water retainer + Tube 3,8 cm

Quick and easy assembly system without tools (5min)

-\\\...

Thanks to the Festival, you can hang your coats, jackets and scarves without wrinkling them and put your umbrellas in one place. This modern coat stand consists of a head with 5 wooden pegs, an umbrella stand and a weighted metal base with a water retainer.

Compact packaging to reduce the environmental impact

 $\bigcirc$ 

Modern and innovative design for this coat stand that will fit perfectly into all your work and reception areas.