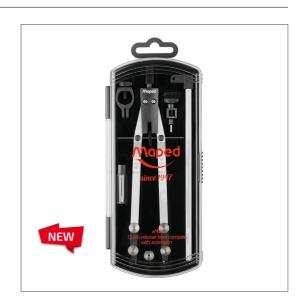

# QUICK-RELEASE BOW COMPASS WITH EXTENSION 5P BOX

N°421 QUICK-RELEASE BOW COMPASS WITH EXTENSION IDEAL FOR PRECISION DRAWING!

Technical metal compass with rapid and quick reajustment (160 mm)

Replacement lead case 2mm Holder for pencil Spare nut

Robust & precise metal compass

#### PLASTIC BOX-INDIV