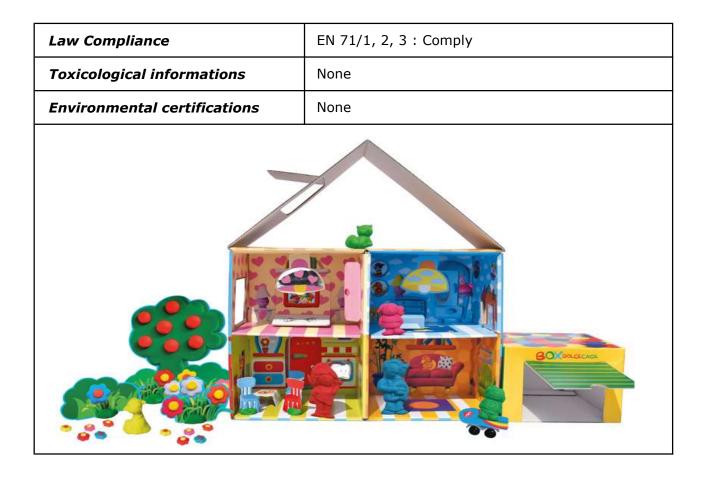

| F.I.L.A Fabbrica Italiana Lapis e Affini S.p.A. |                                                                                                                                                                                                                                                    | JULY 2022                                   |  |  |
|-------------------------------------------------|----------------------------------------------------------------------------------------------------------------------------------------------------------------------------------------------------------------------------------------------------|---------------------------------------------|--|--|
| TECHNICAL DATA SHEET OF THE<br>DIDO' DOLCE CASA |                                                                                                                                                                                                                                                    |                                             |  |  |
|                                                 | Product name                                                                                                                                                                                                                                       | DIDO' DOLCE CASA                            |  |  |
|                                                 | Target age                                                                                                                                                                                                                                         | 3+                                          |  |  |
|                                                 | Class of the product                                                                                                                                                                                                                               | SOFT MODELLING<br>DOUGH WITH<br>ACCESSORIES |  |  |
| Box content                                     | 10x 50g Didò modelling dough, 4x hinged molds, 1x<br>cutter, 1x rolling pin, many pre-cut cardboard<br>sheets to build the house, furniture and acessories,<br>1x chassis and wheels for skateboard, 1x plastic bag<br>to storage modelling dough. |                                             |  |  |
|                                                 |                                                                                                                                                                                                                                                    |                                             |  |  |
| Didò Modelling Dough Sausages                   |                                                                                                                                                                                                                                                    |                                             |  |  |
| Composition                                     | VEGETABLE COMPUOND,<br>WATER, SALT, DISPERSED<br>ORGANIC AND INORGANIC<br>PIGMENTS. GLUTEN<br>INSIDE.                                                                                                                                              |                                             |  |  |
| Density                                         | 1,25 KG/L                                                                                                                                                                                                                                          |                                             |  |  |
| Ph                                              | 5 - 5,5                                                                                                                                                                                                                                            |                                             |  |  |
| Available colours                               | 10 COLOURS IN 2 TRAY: WHITE, SKY BLUE,<br>MAGENTA, DEEP GREEN, PINK and RED FLUO,<br>YELLOW FLUO, CYAN, BLACK, ORANGE                                                                                                                              |                                             |  |  |
| Target age                                      | 2+                                                                                                                                                                                                                                                 |                                             |  |  |