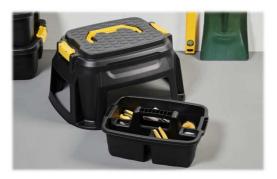

#### Description

Sturdy, easily transportable step (carrying handle), containing a transport and storage box (tools, household products...).

Transport case and compartmentalised storage for easy storage.

2 in 1 product, perfect for daiy use in maintenance and servicing departments.

Robust: additional product in the Heavy duty range with honeycomb coating for extra strength.

Environmentally friendly: made of 90% recycled plastic (PP).