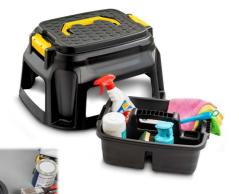

#### Description

Sturdy, easily transportable step (carrying handle), containing a transport and storage box (tools, household products...).

Transport case and compartmentalised storage for easy storage.

2 in 1 product, perfect for daiy use in maintenance and servicing departments.

Robust: additional product in the Heavy duty range with honeycomb coating for extra strength.

Environmentally friendly: made of 90% recycled plastic (PP).