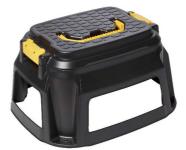

# Filing and archiving

Step stool and tool box all in one Ref: HW125 Heavy duty range

#### Description

Sturdy, easily transportable step (carrying handle), containing a transport and storage box (tools, household products...).

Transport case and compartmentalised storage for easy storage.

2 in 1 product, perfect for daiy use in maintenance and servicing departments.

Robust: additional product in the Heavy duty range with honeycomb coating for extra strength.

Environmentally friendly: made of 90% recycled plastic (PP).

Stable: non-slip and wide platform.

Complies with EN 14183:2003 Stadard on portable stepladders ans stools (max load 260Kg).