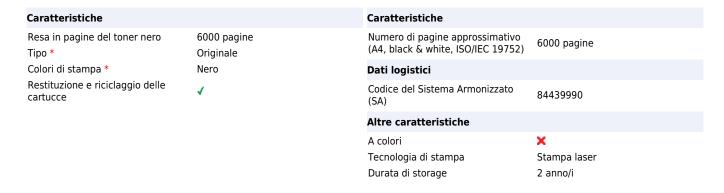

## Lexmark Toner Cartridge for E33/E34 series cartuccia toner Originale Nero

Marchio: Lexmark Codice prodotto: 34016HE

Nome del prodotto: Toner Cartridge for E33/E34 series

6000p, Nero

Lexmark Toner Cartridge for E33/E34 series. Resa in pagine del toner nero: 6000 pagine, Colori di