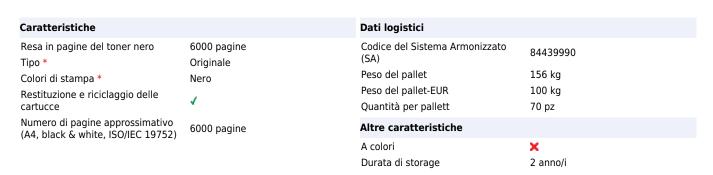

## Lexmark T64x Return Programme Cartridge cartuccia toner Originale Nero

Marchio: Lexmark Codice prodotto: 64016SE

Nome del prodotto : T64x Return Programme Cartridge

6000p, Nero

Lexmark T64x Return Programme Cartridge. Resa in pagine del toner nero: 6000 pagine, Colori di

stampa: Nero

734646035828

0734646035828

Disclaimer. The information published here (the "Information") is based on sources that can be considered reliable, typically the manufacturer, but this Information is provided "AS IS" and without guarantee of correctness or completeness. The Information is only indicative and can be changed at any time without notification. No rights can be based on the Information. Suppliers or aggregators of this Information do not accept any liability with regard to the content of (web)pages and other documents, including its Information. The publisher of the Information can not be held liable for the content of 3rd party websites that are linking this Information or are linked to from this Information. You as the User of the Information are solely responsible for the choice and usage of this Information. You are not entitled to transfer, copy or otherwise multiply or distribute the Information. You are obliged to follow the directions of the copyright owner(s) with regard to the use of the Information. Exclusively Dutch law is applicable. With regard to price and stock data on the site, the publisher followed a number of starting points, which are not necessarily relevant for your private or business circumstances. Therefore, the price and stock data are only indicative and are subject to changes. You are personally responsible for the way you use and apply this information. As a user of the Information or sites or documents in which this Information is included, you will adhere to standard fair use including avoidance of spamming, ripping, intellectual-property violations, privacy violations, and any other illegal activity.