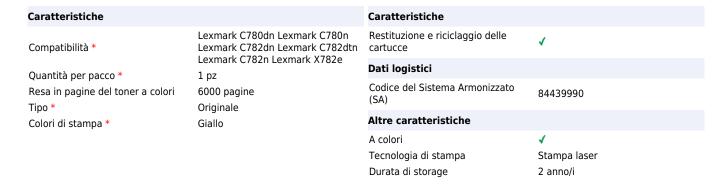

## Lexmark C780A1YG cartuccia toner 1 pz Originale Giallo

Marchio: Lexmark Codice prodotto: C780A1YG

Nome del prodotto : C780A1YG

Cartuccia Return Program giallo per C780, C782

Lexmark C780A1YG. Resa in pagine del toner a colori: 6000 pagine, Colori di stampa: Giallo, Quantità

per pacco: 1 pz

734646018265

0734646018265

Disclaimer. The information published here (the "Information") is based on sources that can be considered reliable, typically the manufacturer, but this Information is provided "AS IS" and without guarantee of correctness or completeness. The Information is only indicative and can be changed at any time without notification. No rights can be based on the Information. Suppliers or aggregators of this Information do not accept any liability with regard to the content of (web)pages and other documents, including its Information. The publisher of the Information can not be held liable for the content of 3rd party websites that are linking this Information or are linked to from this Information. You as the User of the Information are solely responsible for the choice and usage of this Information. You are not entitled to transfer, copy or otherwise multiply or distribute the Information. You are obliged to follow the directions of the copyright owner(s) with regard to the use of the Information. Exclusively Dutch law is applicable. With regard to price and stock data on the site, the publisher followed a number of starting points, which are not necessarily relevant for your private or business circumstances. Therefore, the price and stock data are only indicative and are subject to changes. You are personally responsible for the way you use and apply this information. As a user of the Information or sites or documents in which this Information is included, you will adhere to standard fair use including avoidance of spamming, ripping, intellectual-property violations, privacy violations, and any other illegal activity.