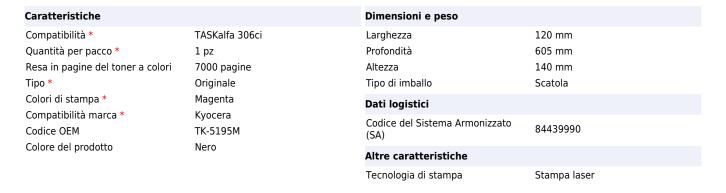

## KYOCERA TK-5195M cartuccia toner 1 pz Originale Magenta

Marchio: KYOCERA Codice prodotto: 1T02R4BNL0

Nome del prodotto: TK-5195M

KYOCERA TK-5195M. Resa in pagine del toner a colori: 7000 pagine, Colori di stampa: Magenta, Quantità

per pacco: 1 pz

632983035580

0632983035580

5711783370574

Disclaimer. The information published here (the "Information") is based on sources that can be considered reliable, typically the manufacturer, but this Information is provided "AS IS" and without guarantee of correctness or completeness. The Information is only indicative and can be changed at any time without notification. No rights can be based on the Information. Suppliers or aggregators of this Information do not accept any liability with regard to the content of (web)pages and other documents, including its Information. The publisher of the Information can not be held liable for the content of 3rd party websites that are linking this Information or are linked to from this Information. You as the User of the Information are solely responsible for the choice and usage of this Information. You are not entitled to transfer, copy or otherwise multiply or distribute the Information. You are obliged to follow the directions of the copyright owner(s) with regard to the use of the Information. Exclusively Dutch law is applicable. With regard to price and stock data on the site, the publisher followed a number of starting points, which are not necessarily relevant for your private or business circumstances. Therefore, the price and stock data are only indicative and are subject to changes. You are personally responsible for the way you use and apply this information. As a user of the Information or sites or documents in which this Information is included, you will adhere to standard fair use including avoidance of spamming, ripping, intellectual-property violations, privacy violations, and any other illegal activity.