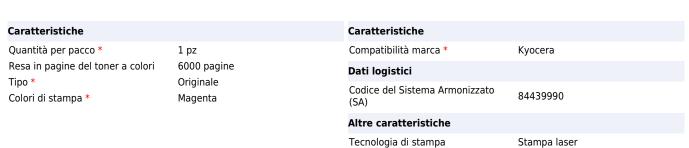

## KYOCERA TK-8115M cartuccia toner 1 pz Originale Magenta

Marchio: KYOCERA Codice prodotto: 1T02P3BNL0

Nome del prodotto: TK-8115M

KYOCERA TK-8115M. Resa in pagine del toner a colori: 6000 pagine, Colori di stampa: Magenta, Quantità

per pacco: 1 pz

632983047002

0632983047002

5706998673138

Disclaimer. The information published here (the "Information") is based on sources that can be considered reliable, typically the manufacturer, but this Information is provided "AS IS" and without guarantee of correctness or completeness. The Information is only indicative and can be changed at any time without notification. No rights can be based on the Information. Suppliers or aggregators of this Information do not accept any liability with regard to the content of (web)pages and other documents, including its Information. The publisher of the Information can not be held liable for the content of 3rd party websites that are linking this Information or are linked to from this Information. You as the User of the Information are solely responsible for the choice and usage of this Information. You are not entitled to transfer, copy or otherwise multiply or distribute the Information. You are obliged to follow the directions of the copyright owner(s) with regard to the use of the Information. Exclusively Dutch law is applicable. With regard to price and stock data on the site, the publisher followed a number of starting points, which are not necessarily relevant for your private or business circumstances. Therefore, the price and stock data are only indicative and are subject to changes. You are personally responsible for the way you use and apply this information. As a user of the Information or sites or documents in which this Information is included, you will adhere to standard fair use including avoidance of spamming, ripping, intellectual-property violations, privacy violations, and any other illegal activity.