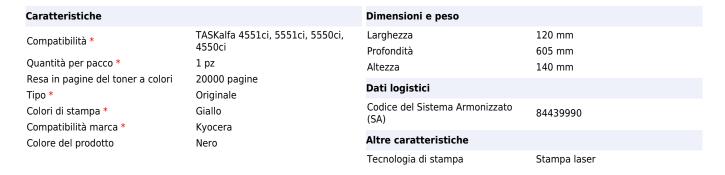

## KYOCERA TK-8505Y cartuccia toner 1 pz Originale Giallo

Marchio: KYOCERA Codice prodotto: 1T02LCANL0

Nome del prodotto: TK-8505Y

KYOCERA TK-8505Y. Resa in pagine del toner a colori: 20000 pagine, Colori di stampa: Giallo, Quantità

per pacco: 1 pz

Disclaimer. The information published here (the "Information") is based on sources that can be considered reliable, typically the manufacturer, but this Information is provided "AS IS" and without guarantee of correctness or completeness. The Information is only indicative and can be changed at any time without notification. No rights can be based on the Information. Suppliers or aggregators of this Information do not accept any liability with regard to the content of (web)pages and other documents, including its Information. The publisher of the Information can not be held liable for the content of 3rd party websites that are linking this Information or are linked to from this Information. You as the User of the Information are solely responsible for the choice and usage of this Information. You are not entitled to transfer, copy or otherwise multiply or distribute the Information. You are obliged to follow the directions of the copyright owner(s) with regard to the use of the Information. Exclusively Dutch law is applicable. With regard to price and stock data on the site, the publisher followed a number of starting points, which are not necessarily relevant for your private or business circumstances. Therefore, the price and stock data are only indicative and are subject to changes. You are personally responsible for the way you use and apply this information. As a user of the Information or sites or documents in which this Information is included, you will adhere to standard fair use including avoidance of spamming, ripping, intellectual-property violations, privacy violations, and any other illegal activity.