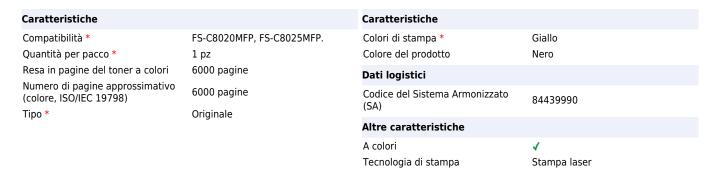

## KYOCERA TK-895Y cartuccia toner 1 pz Originale Giallo

Marchio: KYOCERA Codice prodotto: 1T02K0ANL0

Nome del prodotto: TK-895Y

KYOCERA TK-895Y. Resa in pagine del toner a colori: 6000 pagine, Colori di stampa: Giallo, Quantità per